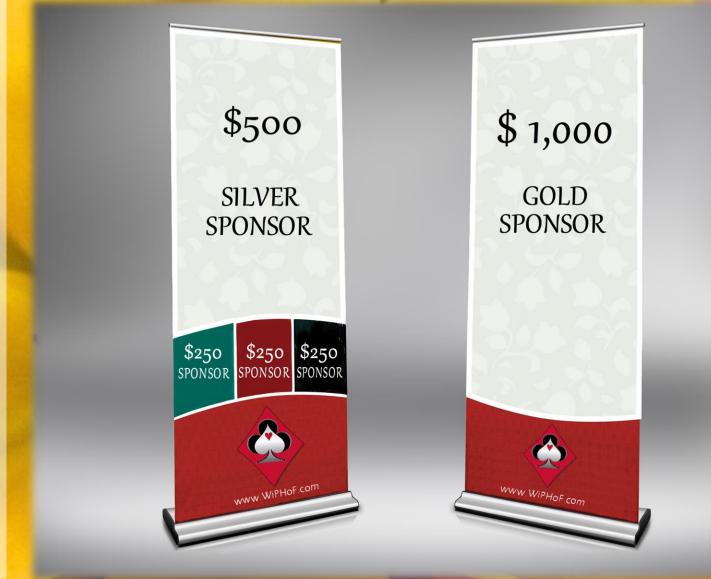

## GOLD LEVEL - \$1,000

- Prominent placement of your logo on WiPHoF sponsor banners (see example in this packet) and table tents
- Mentioned as a sponsor in our national press releases
- Four tickets to the WiPHoF Celebration Luncheon
- Your logo on the WiPHoF, IWPC, Poker Gives & Women's Poker Association Websites
- Photographer Shot List for your media needs
- 8' Vendor table at the luncheon if desired
- Your provided literature or samples placed at every seat

### SILVER LEVEL - \$500

- Semi-Prominent placement of your logo on the WiPHoF banners (see example in this packet) and table tents
- Two tickets to the WiPHoF Celebration Luncheon
- Your logo on the WiPHoF, IWPC, Poker Gives & Women's Poker Association Websites
- Photographer Shot List for your media needs
- 8' Vendor table at the luncheon if desired

## SAMPLE DISPLAY BANNERS